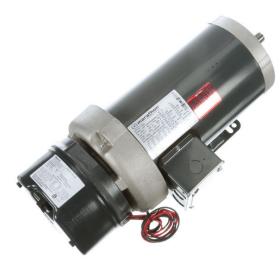

## **PRODUCT INFORMATION PACKET**

Model No: 145TTFR16092 Catalog No: C400A 1 HP Brake Motor, 3 phase, 1200 RPM, 230/460 V, 145TC Frame, TEFC NEMA Definite Purpose AC Brake Motors

Regal and Marathon are trademarks of Regal Beloit Corporation or one of its affiliated companies. ©2019 Regal Beloit Corporation, All Rights Reserved. MC017097E

Product Information Packet: Model No: 145TTFR16092, Catalog No:C400A 1 HP Brake Motor, 3 phase, 1200 RPM, 230/460 V, 145TC Frame, TEFC