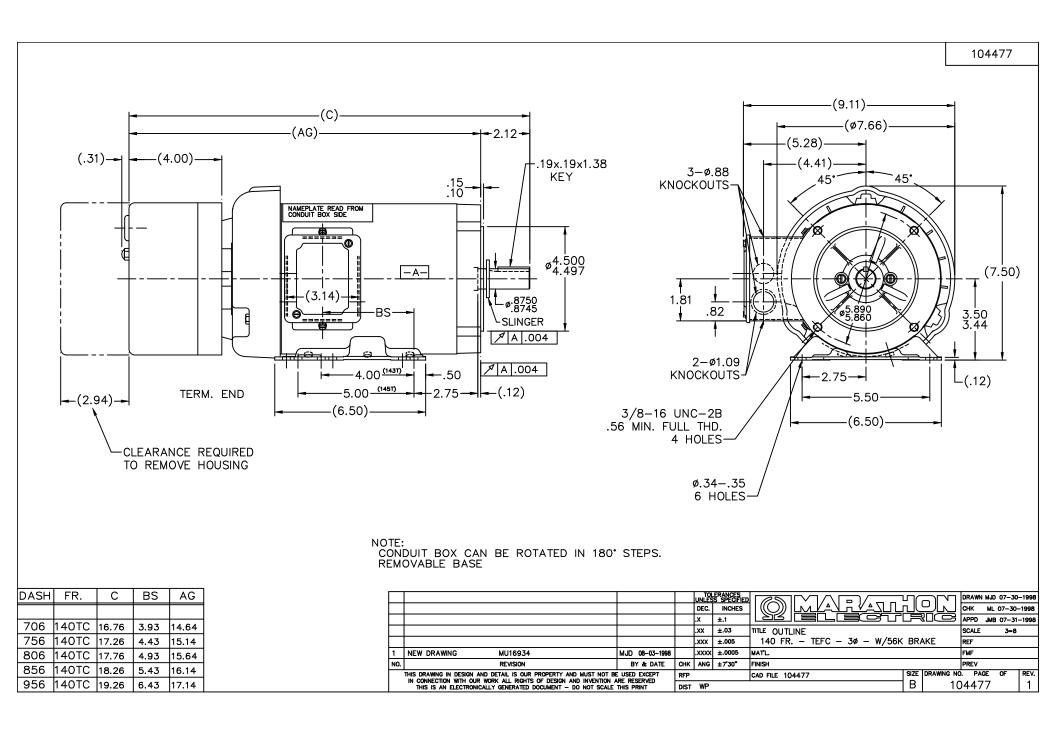

## Nameplate Specifications

| Output HP              | 1 Hp       | Output KW                  | 0.75 kW                     |
|------------------------|------------|----------------------------|-----------------------------|
| Frequency              | 60 Hz      | Voltage                    | 230/460 V                   |
| Current                | 3.8/1.9 A  | Speed                      | 1160 rpm                    |
| Service Factor         | 1.15       | Phase                      | 3                           |
| Efficiency             | 82.5 %     | Power Factor               | 60                          |
| Duty                   | Continuous | Insulation Class           | F                           |
| Design Code            | В          | KVA Code                   | L                           |
| Frame                  | 145TC      | Enclosure                  | Totally Enclosed Fan Cooled |
| Thermal Protection     | No         | Ambient Temperature        | 40 °C                       |
| Drive End Bearing Size | 6205       | Opp Drive End Bearing Size | 6203                        |
| UL                     | Recognized | CSA                        | Υ                           |
| CE                     | Υ          | IP Code                    | 43                          |

## **Technical Specifications**

| Electrical Type       | Squirrel Cage Induction Run | Starting Method   | Across The Line |  |
|-----------------------|-----------------------------|-------------------|-----------------|--|
| Poles                 | 6                           | Rotation          | Reversible      |  |
| Resistance Main       | 0 Ohms                      | Mounting          | Bolt-on Base    |  |
| Motor Orientation     | Horizontal                  | Drive End Bearing | Ball            |  |
| Opp Drive End Bearing | Ball                        | Frame Material    | Rolled Steel    |  |
| Shaft Type            | Т                           | Shaft Diameter    | 0.875 in        |  |
| Assembly/Box Mounting | F1 ONLY                     |                   |                 |  |